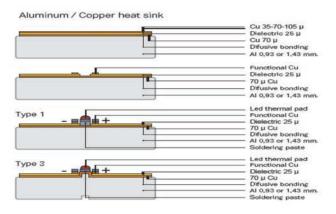

### **UL Recognized Metal Clad Materials**

- Bergquist/Henkel
- Polytronics
- Ventec

#### **Pedestals for High Thermal Dissipation**

#### Other Materials for LED

- CEM1
- FR4 single sided and PTH designs

Cu 0,4-1-1,5-2 mm

Thermally Conductive CEM3